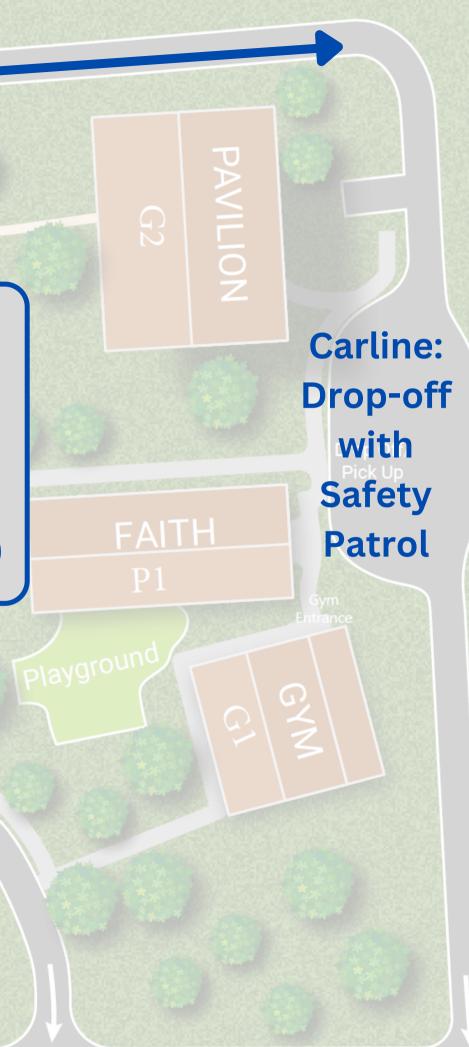

Arrival Time: 7:30 - 7:57 (If arriving after 7:57, please proceed to the office for a Tardy Pass)

St. Vincent De Pau Catholic Church Hope Parking Lot No Drop-Off Parent walk-in with student only

> Grace Parking Lot No Drop-Off Parent walk-in with student only

TITITI &

9400



St. Dominic Savio Catholic High Schoo

## **Dismissal Procedures**

11

Clear Clear Clear Clear Clear Clear Clear Clear Clear

Neenah Ave

P

07:6

Neenah Ave

D

20 cartine: fittleft line first, then right line 330 cartine: Fittleft line, after 320 cartine is clear Dismissal T 1 - 3:20 (F 2 - 3:30)

St. Vincent De Paul Catholic Church

Neenah Ave

Enter here Carline 2

**Carline: Pick-up** with Safety Patrol

Neenah Av

Neenah Ave