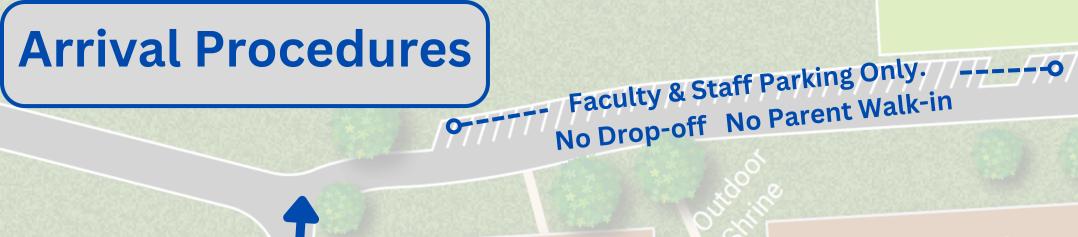

Arrival Time: 7:30 - 7:57 (If arriving after 7:57, please proceed to the office for a Tardy Pass)

St. Vincent De Pau Catholic Church Hope Parking Lot No Drop-Off Parent walk-in with student only

> Grace Parking Lot No Drop-Off Parent walk-in with student only